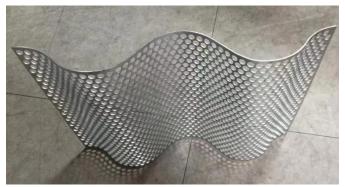

# Corrugated Perforated Metal Panels–Customized Arbitrary Patterns and Flexible Application

Corrugated perforated metal panel is the newest and most exciting product for architecture and industry application. As to Corrugated perforated panels, no matter it is basic or complex, standard or custom, we offer perforation patterns to suit any decorative or functional requirement. Applications of Corrugated perforated panels include solar shading, light and sound, solution control, security screening, and screens for roof top mechanical equipment. Architects, engineers and design professionals often choose corrugated perforated metal for their building projects, used for Ceiling Panels, Architecture Facades and self-climbing safety platforms.

### Corrugated perforated alu. sheet wall cladding panels

www.metalpanelsupplier.com