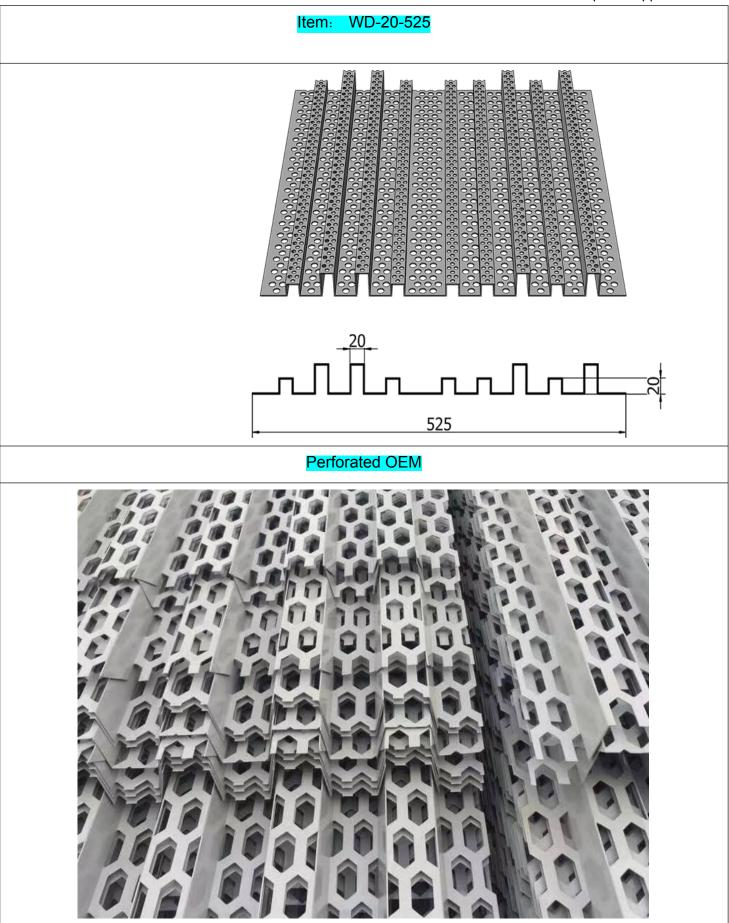

#### **Technical Parameters**

#### **Products Standards**

HOLES PATTERNS

Not limited, as same as plain perforated metal sheet.

THICKNESS

As required

WIDTH

As required

LENGTH

As required

Notes: designing the Corrugated Section Profiles shall consider the raw material plate width limited and not wasting material

www.metalpanelsupplier.com

Corrugated perforated metal wall facade