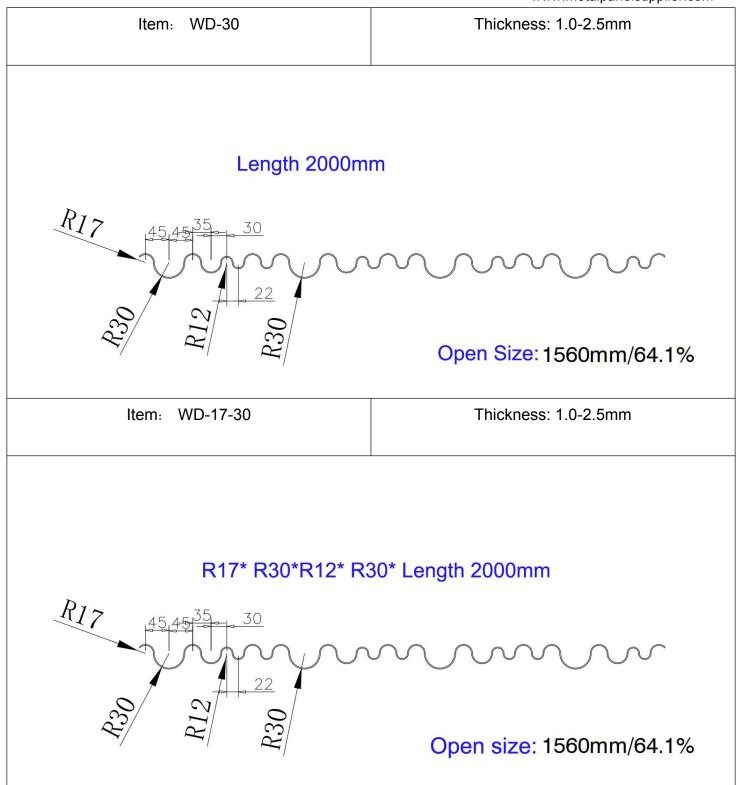

www.metalpanelsupplier.com

#### **Aluminum Perforated Folded Sheets**

#### Interior and Exterior Fashion Design

































www.metalpanelsupplier.com

# Corrugated Perforated Metal Panels–Customized Arbitrary Patterns and Flexible Application

Corrugated perforated metal panel is the newest and most exciting product for architecture and industry application. As to Corrugated perforated panels, no matter it is basic or complex, standard or custom, we offer perforation patterns to suit any decorative or functional requirement. Applications of Corrugated perforated panels include solar shading, light and sound, solution control, security screening, and screens for roof top mechanical equipment. Architects, engineers and design professionals often choose corrugated perforated metal for their building projects, used for Ceiling Panels, Architecture Facades and self-climbing safety platforms.



www.metalp