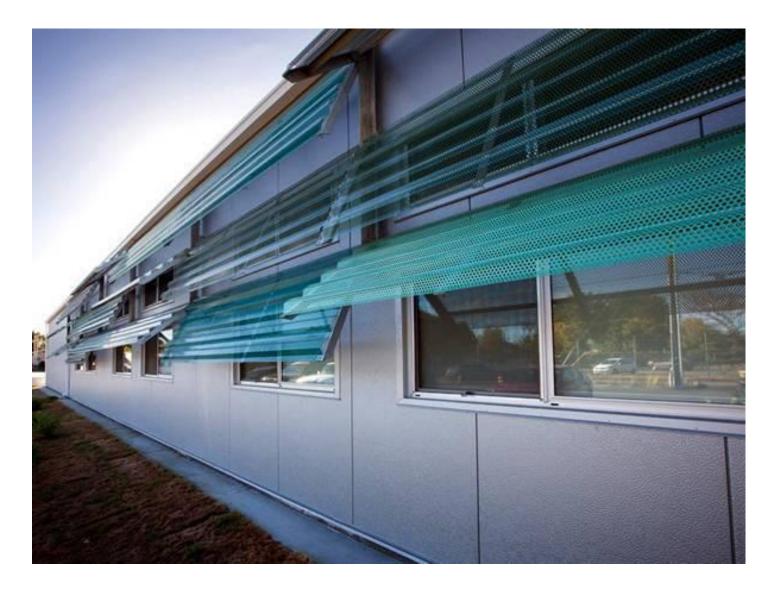

#### Corrugated perforated metal sunshade panels

Contact: Mrs. Julia Mobile/Whatsapp/Wechat: 008613962238789 E-mail: <u>info@metalpanelsupplier.com</u> www.metalpanelsuplier.com