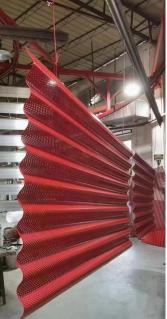

# Corrugated Perforated Metal Panels–Customized Arbitrary Patterns and Flexible Application

Corrugated perforated metal panel is the newest and most exciting product for architecture and industry application. As to Corrugated perforated panels, no matter it is basic or complex, standard or custom, we offer perforation patterns to suit any decorative or functional requirement. Applications of Corrugated perforated panels include solar shading, light and sound, solution control, security screening, and screens for roof top mechanical equipment. Architects, engineers and design professionals often choose corrugated perforated metal for their building projects, used for Ceiling Panels, Architecture Facades and self-climbing safety platforms.

As required

Notes: designing the Corrugated Section Profiles shall consider the raw material plate width limited and not wasting material

www.metalpanelsupplier.com

Corrugated perforated metal wall facade