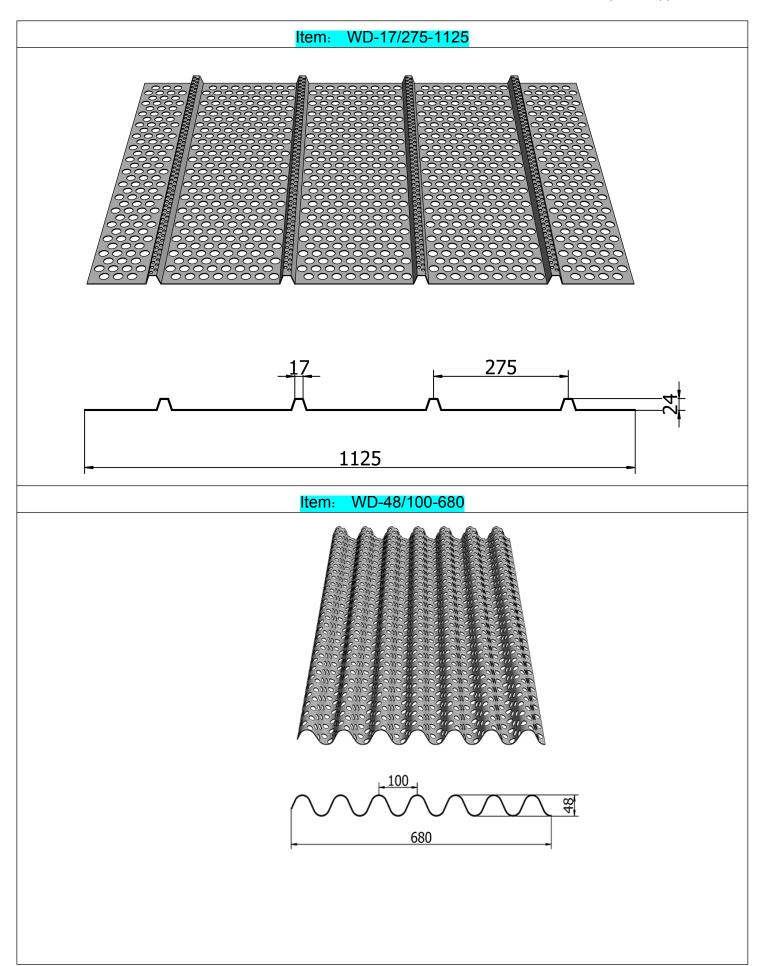

#### **Technical Parameters**

#### **Products Standards**

HOLES PATTERNS

Not limited, as same as plain perforated metal sheet.

THICKNESS

As required

WIDTH

As required

LENGTH

As required

Notes: designing the Corrugated Section Profiles shall consider the raw material plate width limited and not wasting material

www.metalpanelsupplier.com

Corrugated perforated metal wall facade