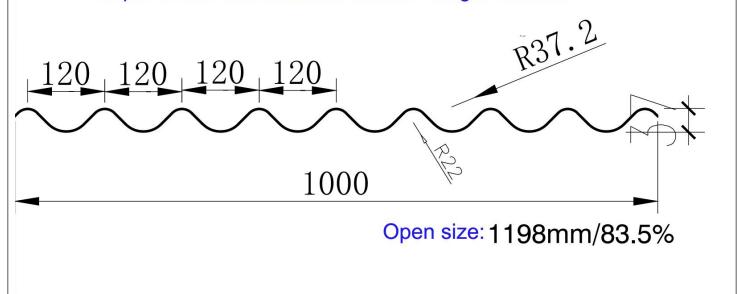

www.metalpanelsupplier.com

#### **Aluminum Perforated Folded Sheets**

#### Interior and Exterior Fashion Design

































www.metalpanelsupplier.com

# Corrugated Perforated Metal Panels–Customized Arbitrary Patterns and Flexible Application

Corrugated perforated metal panel is the newest and most exciting product for architecture and industry application. As to Corrugated perforated panels, no matter it is basic or complex, standard or custom, we offer perforation patterns to suit any decorative or functional requirement. Applications of Corrugated perforated panels include solar shading, light and sound, solution control, security screening, and screens for roof top mechanical equipment. Architects, engineers and design professionals often choose corrugated perforated metal for their building projects, used for Ceiling Panels, Architecture Facades and self-climbing safety platforms.



www.