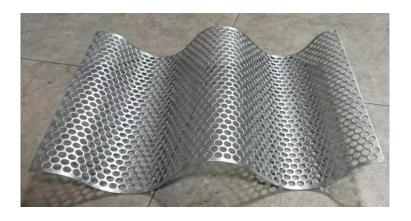

# Corrugated Perforated Metal Panels–Customized Arbitrary Patterns and Flexible Application

Corrugated perforated metal panel is the newest and most exciting product for architecture and industry application. As to Corrugated perforated panels, no matter it is basic or complex, standard or custom, we offer perforation patterns to suit any decorative or functional requirement. Applications of Corrugated perforated panels include solar shading, light and sound, solution control, security screening, and screens for roof top mechanical equipment. Architects, engineers and design professionals often choose corrugated perforated metal for their building projects, used for Ceiling Panels, Architecture Facades and self-climbing safety platforms.

As required

Notes: designing the Corrugated Section Profiles shall consider the raw material plate width limited and not wasting material

www.metalpanelsupplier.com

Corrugated perforated metal wall facade