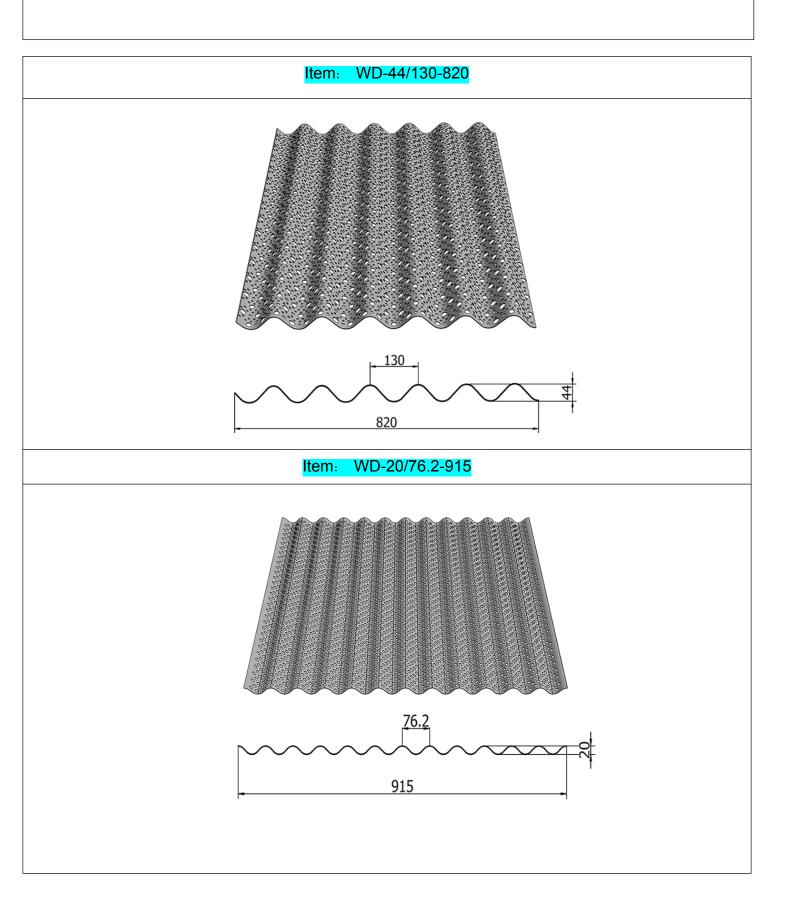

#### **Technical Parameters**

#### **Products Standards**

HOLES PATTERNS

Not limited, as same as plain perforated metal sheet.

THICKNESS

As required

WIDTH

As required

LENGTH

As required

Notes: designing the Corrugated Section Profiles shall consider the raw material plate width limited and not wasting material

www.metalpanelsupplier.com

Corrugated perforated metal wall facade