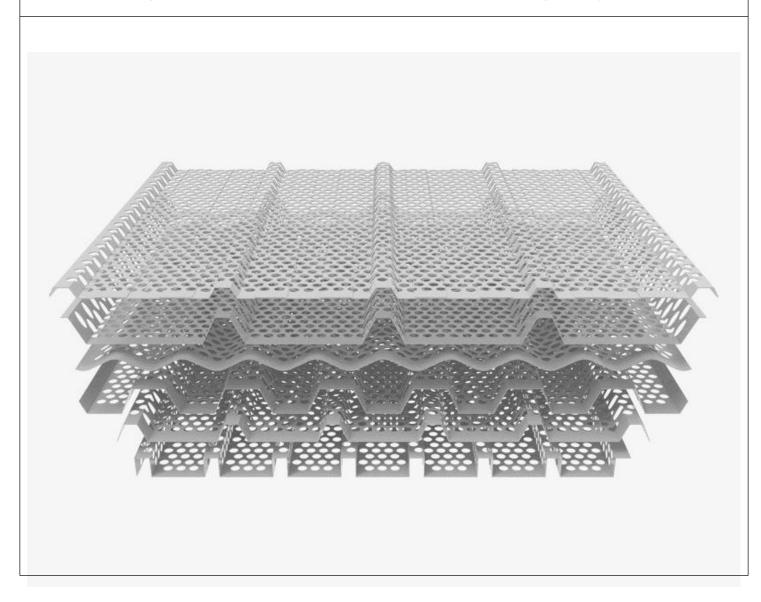

# Corrugated Perforated Metal Panels–Customized Arbitrary Patterns and Flexible Application

Corrugated perforated metal panel is the newest and most exciting product for architecture and industry application. As to Corrugated perforated panels, no matter it is basic or complex, standard or custom, we offer perforation patterns to suit any decorative or functional requirement. Applications of Corrugated perforated panels include solar shading, light and sound, solution control, security screening, and screens for roof top mechanical equipment. Architects, engineers and design professionals often choose corrugated perforated metal for their building projects, used for Ceiling Panels, Architecture Facades and self-climbing safety platforms.