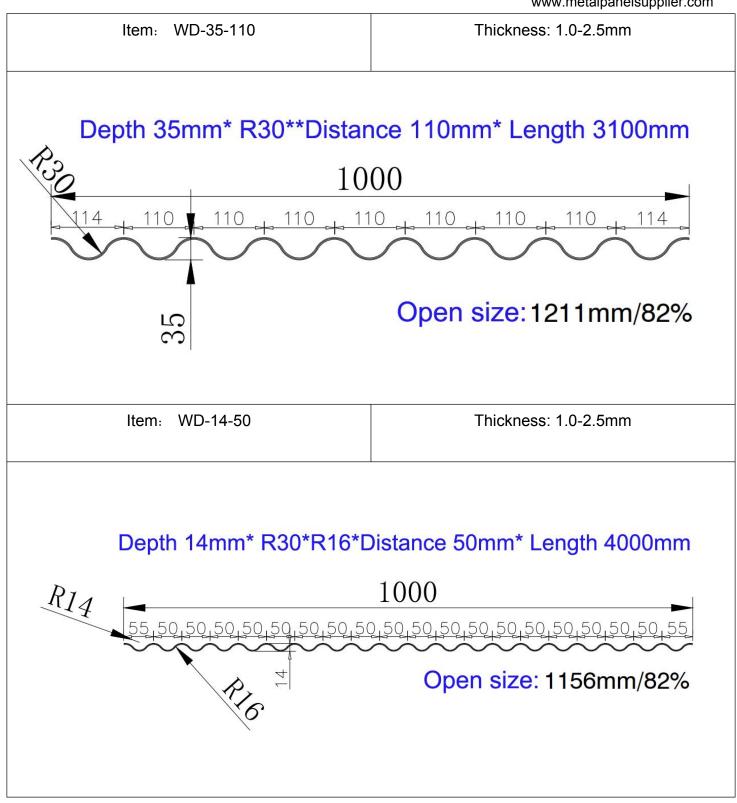

#### **Technical Parameters**

#### **Products Standards**

HOLES PATTERNS

Not limited, as same as plain perforated metal sheet.

THICKNESS

As required

WIDTH

As required

LENGTH

As required

Notes: designing the Corrugated Section Profiles shall consider the raw material plate width limited and not wasting material

www.metalpanelsupplier.com

Corrugated perforated metal wall facade