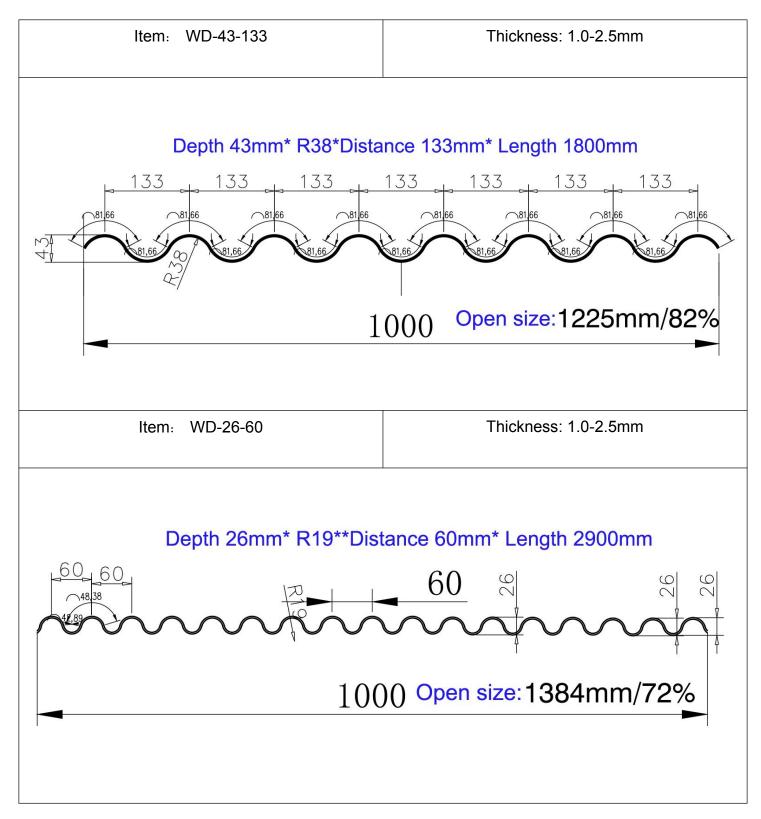

www.metalpanelsupplier.com

#### **Aluminum Perforated Folded Sheets**

#### Interior and Exterior Fashion Design

































www.metalpanelsupplier.com

# Corrugated Perforated Metal Panels–Customized Arbitrary Patterns and Flexible Application

Corrugated perforated metal panel is the newest and most exciting product for architecture and industry application. As to Corrugated perforated panels, no matter it is basic or complex, standard or custom, we offer perforation patterns to suit any decorative or functional requirement. Applications of Corrugated perforated panels include solar shading, light and sound, solution control, security screening, and screens for roof top mechanical equipment. Architects, engineers and design professionals often choose corrugated perforated metal for their building projects, used for Ceiling Panels, Architecture Facades and self-climbing safety platforms.



www.meta