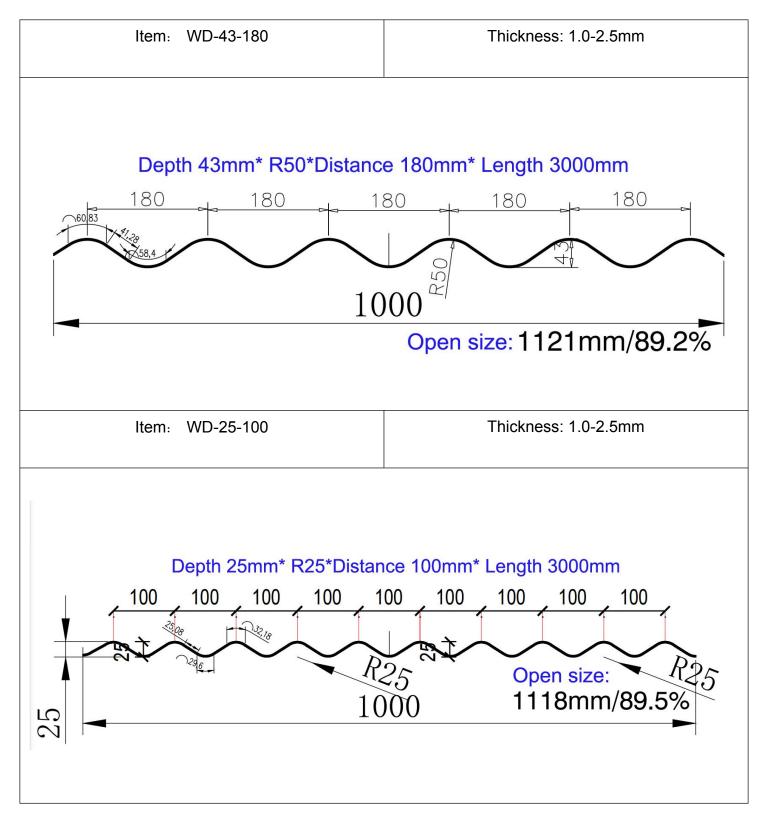

www.metalpanelsupplier.com

#### **Aluminum Perforated Folded Sheets**

#### Interior and Exterior Fashion Design

































www.metalpanelsupplier.com

# Corrugated Perforated Metal Panels–Customized Arbitrary Patterns and Flexible Application

Corrugated perforated metal panel is the newest and most exciting product for architecture and industry application. As to Corrugated perforated panels, no matter it is basic or complex, standard or custom, we offer perforation patterns to suit any decorative or functional requirement. Applications of Corrugated perforated panels include solar shading, light and sound, solution control, security screening, and screens for roof top mechanical equipment. Architects, engineers and design professionals often choose corrugated perforated metal for their building projects, used for Ceiling Panels, Architecture Facades and self-climbing safety platforms.



www.me