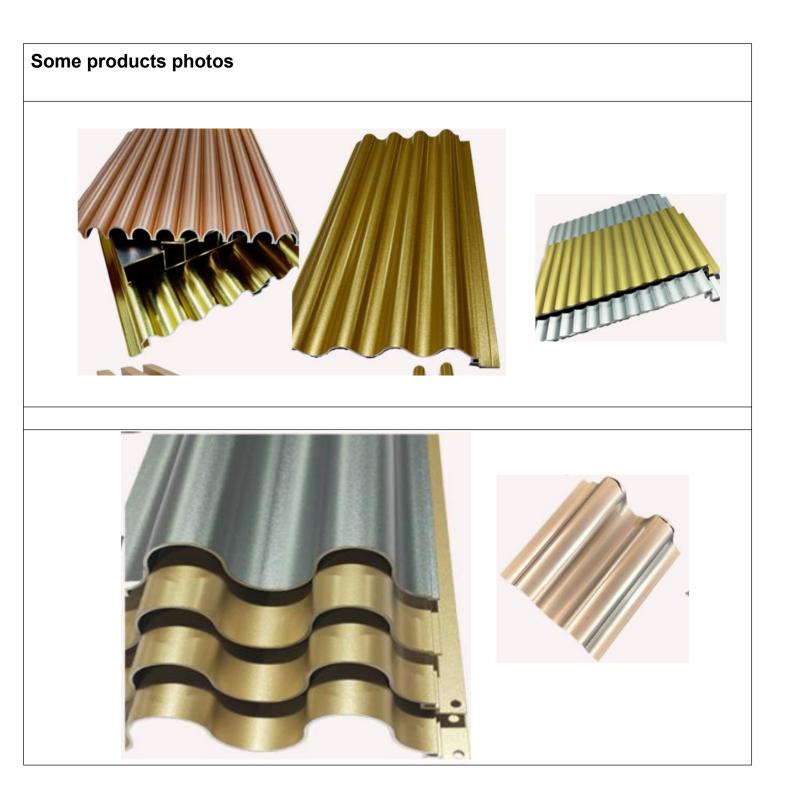

#### SURFACE FINISHING

Aluwedo offers multiple surface treatment options for different commercial and industrial applications for corrugated perforated metal panels.

Powder coating PVDF coating Anodic oxidation And more surface treatment