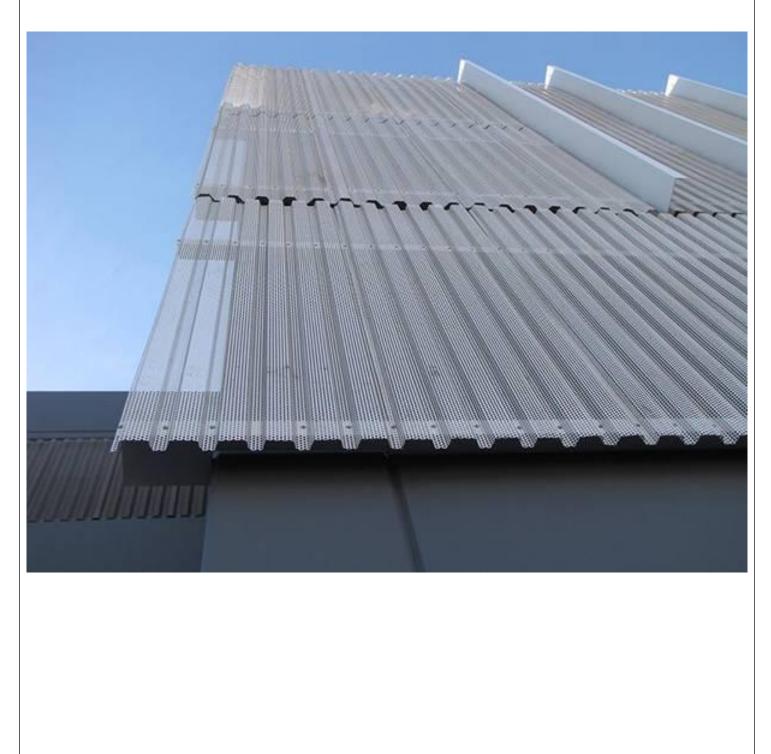

As required

Notes: designing the Corrugated Section Profiles shall consider the raw material plate width limited and not wasting material

www.metalpanelsupplier.com

Corrugated perforated metal wall facade