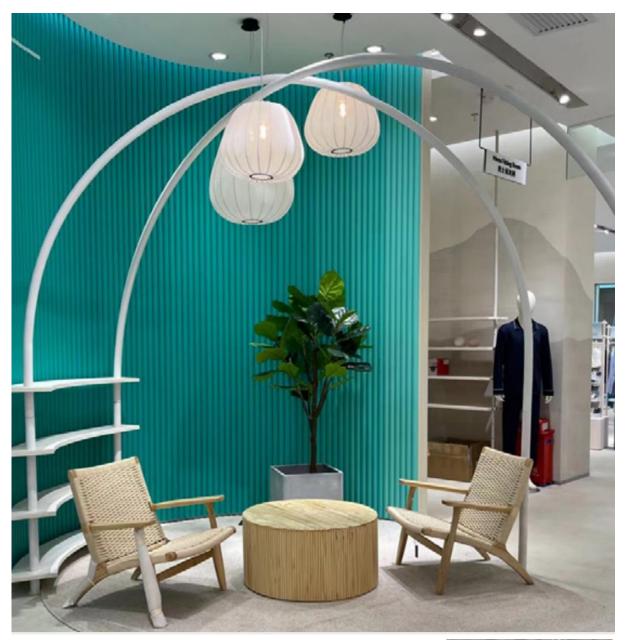

#### Interior and Exterior Fashion Design

www.metalpanelsupplier.com

# Corrugated Perforated Metal Panels–Customized Arbitrary Patterns and Flexible Application

Corrugated perforated metal panel is the newest and most exciting product for architecture and industry application. As to Corrugated perforated panels, no matter it is basic or complex, standard or custom, we offer perforation patterns to suit any decorative or functional requirement. Applications of Corrugated perforated panels include solar shading, light and sound, solution control, security screening, and screens for roof top mechanical equipment. Architects, engineers and design professionals often choose corrugated perforated metal for their building projects, used for Ceiling Panels, Architecture Facades and self-climbing safety platforms.