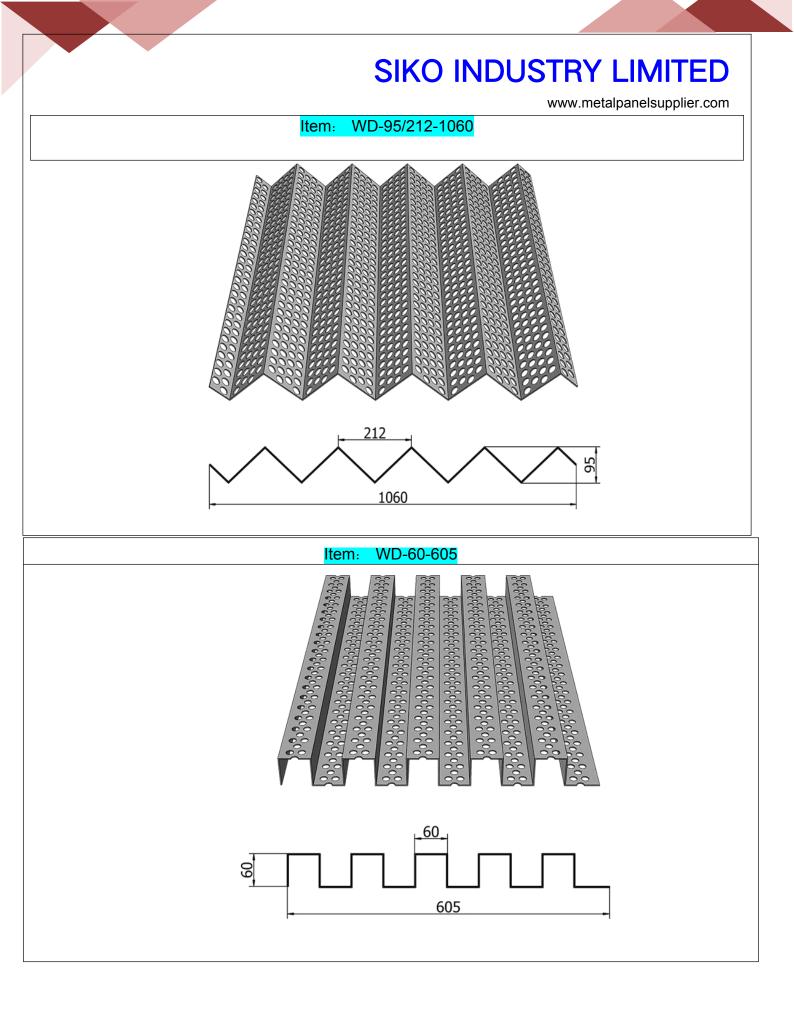

#### **Technical Parameters**

#### **Products Standards**

HOLES PATTERNS

Not limited, as same as plain perforated metal sheet.

THICKNESS

As required

WIDTH

As required

LENGTH

As required

Notes: designing the Corrugated Section Profiles shall consider the raw material plate width limited and not wasting material

www.metalpanelsupplier.com

Corrugated perforated metal wall facade