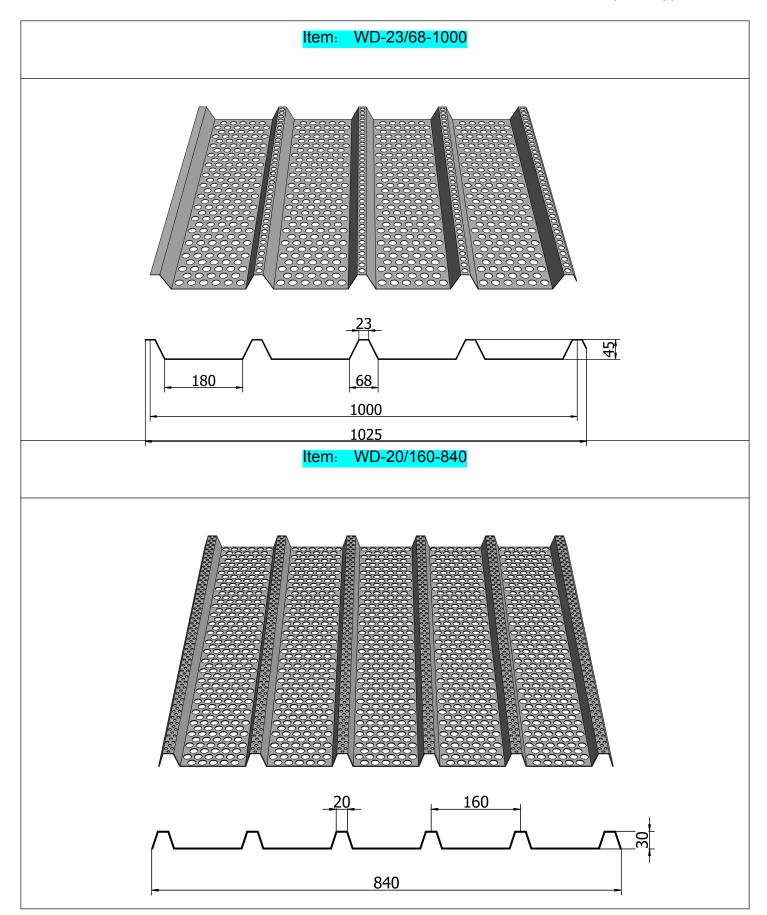

#### **Technical Parameters**

#### **Products Standards**

HOLES PATTERNS

Not limited, as same as plain perforated metal sheet.

THICKNESS

As required

WIDTH

As required

LENGTH

As required

Notes: designing the Corrugated Section Profiles shall consider the raw material plate width limited and not wasting material

www.metalpanelsupplier.com

Corrugated perforated metal wall facade