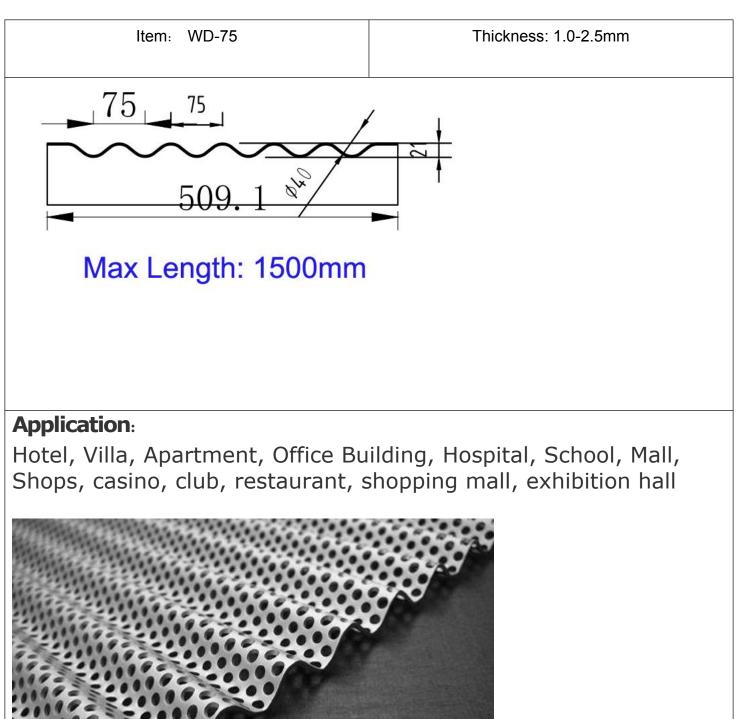

#### **Technical Parameters**

#### **Products Standards**

HOLES PATTERNS

Not limited, as same as plain perforated metal sheet.

THICKNESS

As required

WIDTH

As required

LENGTH

As required

Notes: designing the Corrugated Section Profiles shall consider the raw material plate width limited and not wasting material

www.metalpanelsupplier.com

Corrugated perforated metal wall facade