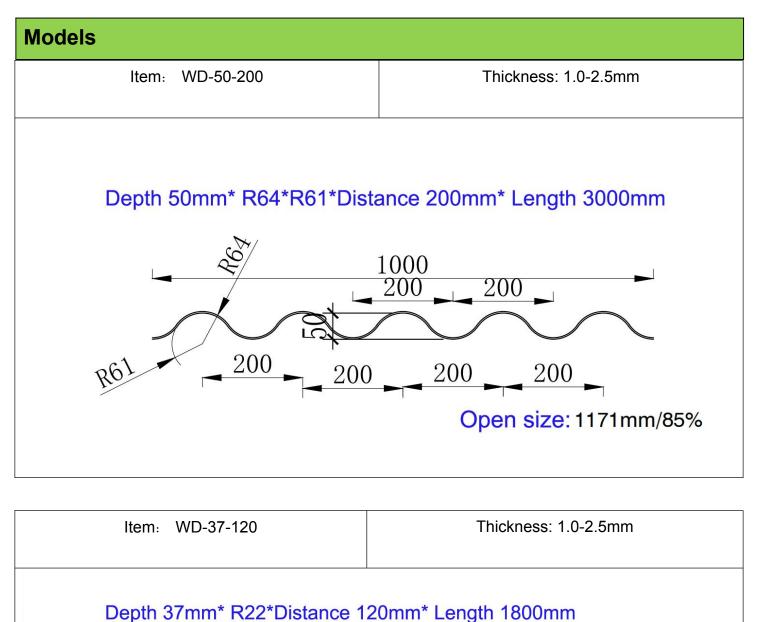

#### **Technical Parameters**

#### **Products Standards**

HOLES PATTERNS

Not limited, as same as plain perforated metal sheet.

THICKNESS

As required

WIDTH

As required

LENGTH

As required

Notes: designing the Corrugated Section Profiles shall consider the raw material plate width limited and not wasting material

www.metalpanelsupplier.com

Corrugated perforated metal wall facade